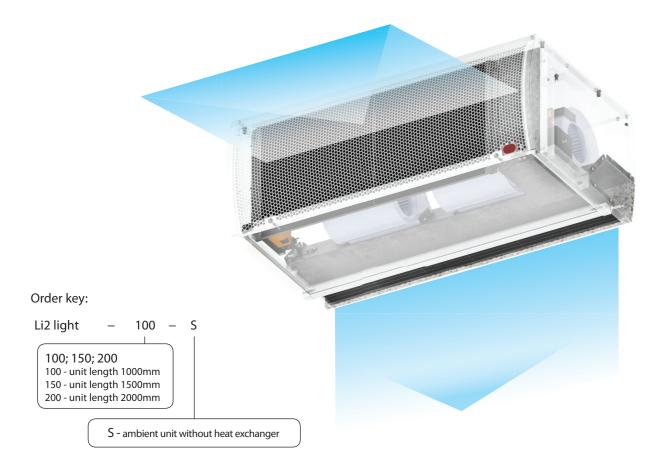

# Diagram, Order key

| Air curtain            |      | Li2 light IR 100 | Li2 light IR 150 | Li2 light IR 200 |
|------------------------|------|------------------|------------------|------------------|
| Length                 | mm   | 1000             | 1500             | 2000             |
|                        | m³/h | 3008             | 4651             | 6286             |
| Air volume             |      | 2590             | 3855             | 5232             |
| (fan speed 4, 3, 2, 1) |      | 2053             | 3166             | 4275             |
|                        |      | 1268             | 2100             | 2838             |
| Power                  | V    | 230              | 230              | 230              |
| Number of fans         | pcs  | 4                | 5                | 7                |
| Nominal power          | kW   | 1,4              | 1,7              | 2,4              |
| Nominal current        | А    | 6                | 7,5              | 10,5             |
| IP protection level    | IP   | 22               | 22               | 22               |
| Controller             | type | IR               | IR               | IR               |
| Outlet width           | mm   | 74               | 74               | 74               |
| Noise level at 3 m     | dB   | 61,5             | 63,5             | 64,5             |
| Weight                 | kg   | 57,3             | 73,8             | 92,4             |