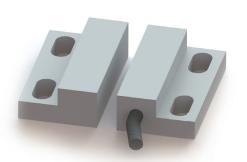

#### Li2 light accessories

Magnetic door contact: For fully autonomous mode the unit is equipped with a magnetic sensor with a magnetic counterpart with a connector for fast & easy connection.

With door contact enabled, the air curtain automatically switches the fans ON in a moment when the door opens. After closing, the 30 seconds timer is activated. The unit swithes the fans OFF provided the door stays closed. If the door is opened during this period, the 30 second interval is reset. This provides much smoother operation and contributes to the longevity of the fans.