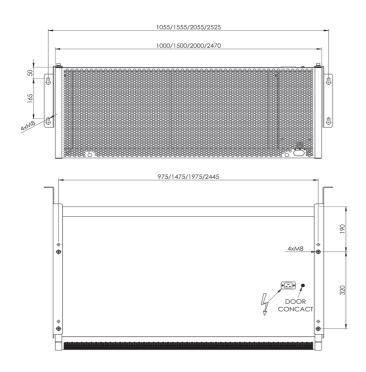

### Ambient air curtain Li2 light – diagram

| Table of cables and protection |           |  |
|--------------------------------|-----------|--|
| FA1-100, 150                   | 1 x 10A/C |  |
| FA1-200                        | 1 x 16A/C |  |

| Air curtain            |      | Li2 light IR 100 | Li2 light IR 150 | Li2 light IR 200 |
|------------------------|------|------------------|------------------|------------------|
| Length                 | mm   | 1000             | 1500             | 2000             |
|                        | m³/h | 3008             | 4651             | 6286             |
| Air volume             |      | 2590             | 3855             | 5232             |
| (fan speed 4, 3, 2, 1) |      | 2053             | 3166             | 4275             |
|                        |      | 1268             | 2100             | 2838             |
| Power                  | V    | 230              | 230              | 230              |
| Number of fans         | pcs  | 4                | 5                | 7                |
| Nominal power          | kW   | 1,4              | 1,7              | 2,4              |
| Nominal current        | А    | 6                | 7,5              | 10,5             |
| IP protection level    | IP   | 22               | 22               | 22               |
| Controller             | type | IR               | IR               | IR               |
| Outlet width           | mm   | 74               | 74               | 74               |
| Noise level at 3 m     | dB   | 61,5             | 63,5             | 64,5             |
| Weight                 | kg   | 57,3             | 73,8             | 92,4             |

fan speed voltage: stage 4 - 180V, stage 3 - 160V, stage 2 - 140V, stage 1 - 100V fans: safety margin 15% for 60 Hz voltage frequency

Comfort air curtain Li2 light IR

Description