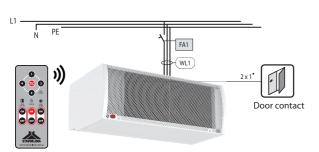

### Ambient air curtain Li2 light – diagram

| Table of cables and protection |           |  |
|--------------------------------|-----------|--|
| FA1-100, 150                   | 1 x 10A/C |  |
| FA1-200                        | 1 x 16A/C |  |

#### Li2 light accessories

Magnetic door contact: For fully autonomous mode the unit is equipped with a magnetic sensor with a magnetic counterpart with a connector for fast & easy connection.

With door contact enabled, the air curtain automatically switches the fans ON in a moment when the door opens. After closing, the 30 seconds timer is activated. The unit swithes the fans OFF provided the door stays closed. If the door is opened during this period, the 30 second interval is reset. This provides much smoother operation and contributes to the longevity of the fans.

#### Controller: Remote controller

The air curtain is controlled using a remote IR (infra red) controller that comes with the unit. For reliable control, visual contact between the unit and the remote controller is required. The controller is universal and can be used to control any Stavoklima air curtain equipped with IR receiver.

The remote controller is equipped with a door contact override switch that enables full manual control of the air curtain regardless of the door state.

The controller is powered by standard 2x AAA battery (2x 1,5 V). The batteries are not part of the delivery.