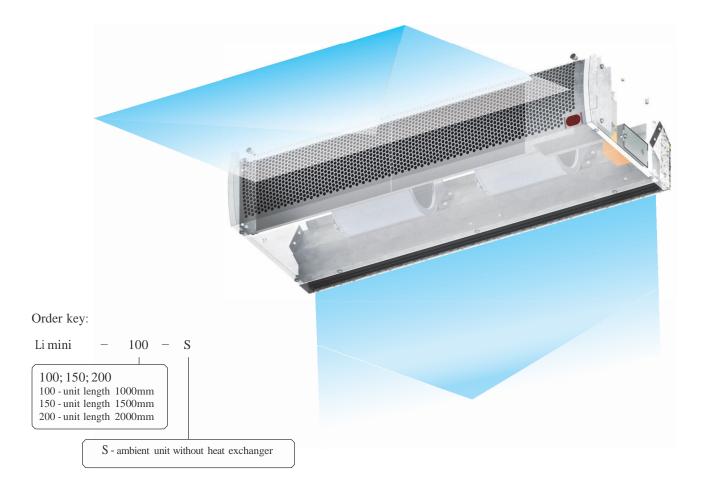

# Diagram, Order key

Representative:

Abdulrahman Rahmani

Head of Sales Department Stavoklima Saudi HQ Mob: +966 500577504

Email: a.rahmani@stavoklima.com.sa

| Air curtain                       |      | Li mini<br>100 S | Li mini<br>150 S | Li mini<br>200 S |  |
|-----------------------------------|------|------------------|------------------|------------------|--|
| Length                            | mm   | 1000             | 1500             | 2000             |  |
|                                   | m³/h | 1131             | 1748             | 2352             |  |
| Air volume (fan speed 4, 3, 2, 1) |      | 686              | 1348             | 1867             |  |
|                                   |      | 613              | 1187             | 1642             |  |
|                                   |      | 437              | 849              | 1189             |  |
| Power                             | V    | 230              | 230 230          |                  |  |
| Number of fans                    | pcs  | 2                | 3                | 3 4              |  |
| Nominal power                     | kW   | 0,4              | 0,66 0,87        |                  |  |
| Nominal current                   | A    | 2                | 2,9 3,9          |                  |  |
| IP protection level               | IP   | 22               | 22 22 22         |                  |  |
| Controller                        | type | IR               | IR IR            |                  |  |
| Outlet width                      | mm   | 44 44            |                  | 44               |  |
| Noise level at 3 m                | dB   | 60               | 61               | 62               |  |
| Weight                            | kg   | 27,4             | 38,4             | 48,4             |  |