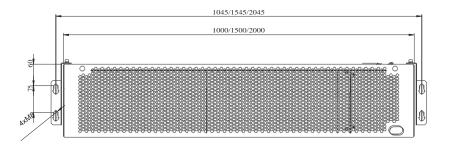

| Air curtain                       |      | Li mini<br>100 S | Li mini<br>150 S | Li mini<br>200 S |  |
|-----------------------------------|------|------------------|------------------|------------------|--|
| Length                            | mm   | 1000             | 1500             | 2000             |  |
|                                   | m³/h | 1131             | 1748             | 2352             |  |
| Air volume (fan speed 4, 3, 2, 1) |      | 686              | 1348             | 1867             |  |
|                                   |      | 613              | 1187             | 1642             |  |
|                                   |      | 437              | 849              | 1189             |  |
| Power                             | V    | 230              | 230 230          |                  |  |
| Number of fans                    | pcs  | 2                | 3                | 3 4              |  |
| Nominal power                     | kW   | 0,4              | 0,66 0,87        |                  |  |
| Nominal current                   | A    | 2                | 2,9 3,9          |                  |  |
| IP protection level               | IP   | 22               | 22 22 22         |                  |  |
| Controller                        | type | IR               | IR IR            |                  |  |
| Outlet width                      | mm   | 44 44            |                  | 44               |  |
| Noise level at 3 m                | dB   | 60               | 61               | 62               |  |
| Weight                            | kg   | 27,4             | 38,4             | 48,4             |  |