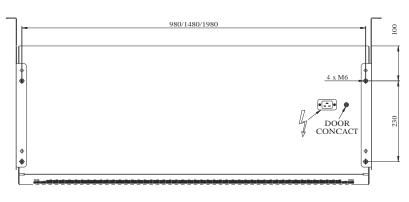

### Li mini accessories

Magnetic door contact: For fully autonomous mode the unit is equipped with a magnetic sensor with a magnetic counterpart with a connector for fast & easy connection.

With door contact enabled, the air curtain automatically switches the fans ON in a moment when the door opens. After closing, the 30 seconds' timer is activated. The unit switches the fans OFF provided the door stays closed. If the door is opened during this period, the 30 second interval is reset. This provides much smoother operation and contributes to the longevity of the fans.

**Power cord**: The unit is equipped with a 2-meter-long power cord complying with all electrical norms valid in Saudi Arabia. The connecting point is located on the top of the unit.