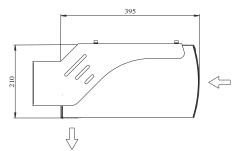

Li mini air curtain Standardized dimension range, simple & Every unit is equipped with automated directable outlet and cold-saving mode. The air curtain can be operated manually using the remote controller or automatically via magnetic door contact with a timer. The default paint is RAL 9010 (white).