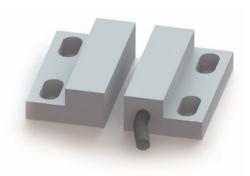

### Li mini accessories

Magnetic door contact: For fully autonomous mode the unit is equipped with a magnetic sensor with a magnetic counterpart with a connector for fast & easy connection.

With door contact enabled, the air curtain automatically switches the fans ON in a moment when the door opens. After closing, the 30 seconds' timer is activated. The unit switches the fans OFF provided the door stays closed. If the door is opened during this period, the 30 second interval is reset. This provides much smoother operation and contributes to the longevity of the fans.