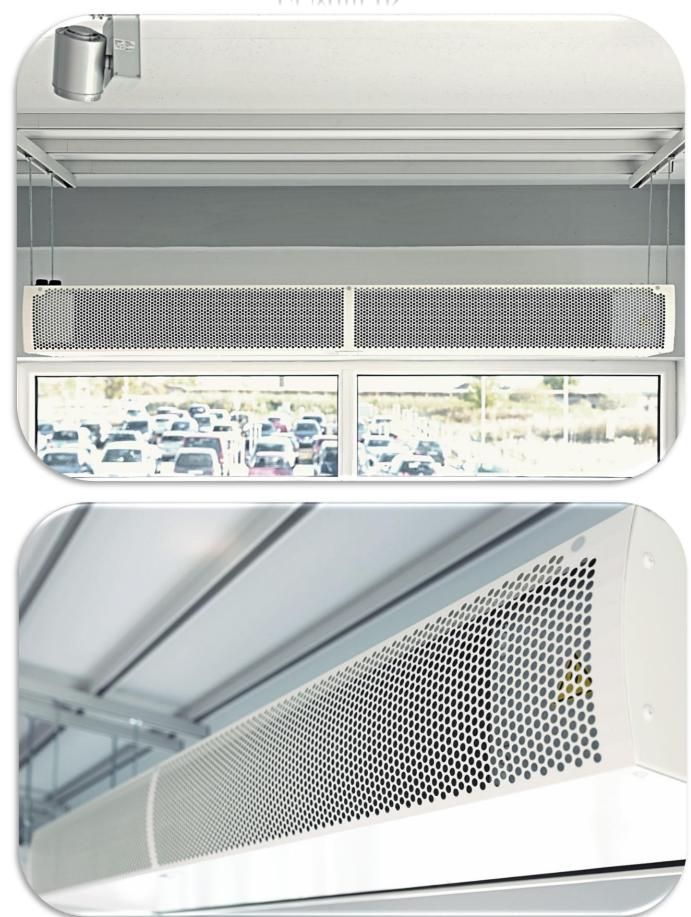

## Comfort air curtain Li mini

# Description

functional design make Li mini the ideal solution for louvre with three presets for normal operation, windy mode individual shops in large shopping galleries, boutiques, restaurants, banks and hotels. Li mini air curtain is designed for wall mounting with alternative ceiling mounting options (access- sorry for ceiling mounting not part of the standard delivery). Competitive price, easy installation, plug & play connect on, silent operation, high build quality and maintenance-free radial fans are its strong points.

Li mini air curtain Standardized dimension range, simple & Every unit is equipped with automated directable outlet and cold-saving mode. The air curtain can be operated manually using the remote controller or automatically via magnetic door contact with a timer. The default paint is RAL 9010 (white).