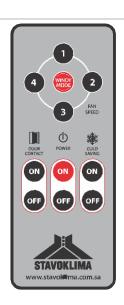

### **Controller: Remote controller**

The air curtain is controlled using a remote IR (infra-red) controller that comes with the unit. For reliable control, visual contact between the unit and the remote controller is required. The controller is universal and can be used to control any Stavoklima air curtain equipped with IR receiver.

Four individual fan speed levels are available for optimal setting. Once a fan speed level is selected, all fans switch to the desired speed regardless whether manual control or automatic control (door contact) is engaged. The unit stores the last active fan speed in the internal memory and keeps track of the fan speed setting even during shut down.

The controller also enables switching between preset modes - normal, windy and cold-saving.

### **NORMAL MODE:**

In normal mode, the adjustable outlet directs the air straight down

Activation of windy mode automatically switches the fans to the highest speed and angles the outlet louvre out of the door thus creating much more resilient air barrier against wind storms.

In order to increase the preservation of indoor climate in heavily air-conditioned environments, the cold-saving mode angles the outlet louvre inside the room thus keeping the cold air accumulated on the door from escaping through the door area.

The remote controller is equipped with a door contact override switch that enables full manual control of the air curtain regardless of the door state.

The controller is powered by standard 2x AAA battery (2x 1,5 V) The batteries are not part of the delivery.