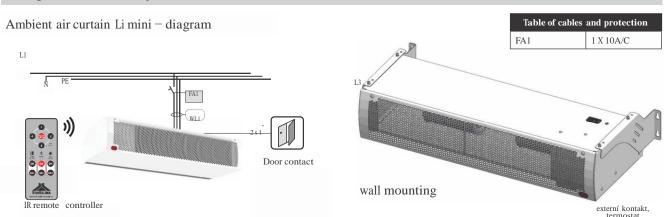

# Diagram, Order key

Representative:

Abdulrahman Rahmani

Head of Sales Department Stavoklima Saudi HQ Mob: +966 500577504

Email: a.rahmani@stavoklima.com.sa

### Li mini accessories

Magnetic door contact: For fully autonomous mode the unit is equipped with a magnetic sensor with a magnetic counterpart with a connector for fast & easy connection.

With door contact enabled, the air curtain automatically switches the fans ON in a moment when the door opens. After closing, the 30 seconds' timer is activated. The unit switches the fans OFF provided the door stays closed. If the door is opened during this period, the 30 second interval is reset. This provides much smoother operation and contributes to the longevity of the fans.

**Power cord**: The unit is equipped with a 2-meter-long power cord complying with all electrical norms valid in Saudi Arabia. The connecting point is located on the top of the unit.

### **Controller: Remote controller**

The air curtain is controlled using a remote IR (infra-red) controller that comes with the unit. For reliable control, visual contact between the unit and the remote controller is required. The controller is universal and can be used to control any Stavoklima air curtain equipped with IR receiver.